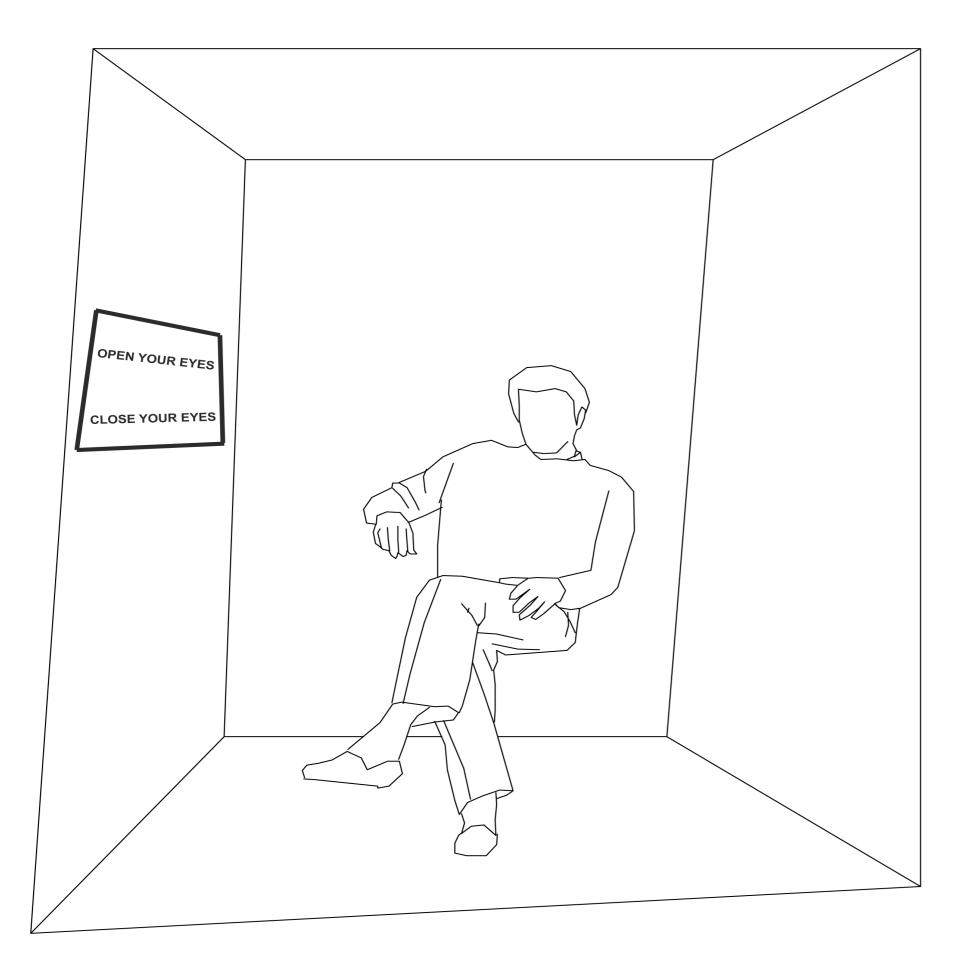

#### & OPEN & CLOSE & OPEN & CLOSE &

Loop, a video with the sentence "OPEN YOUR EYES" (duration: 1 to 6 minutes) followed by a video with the sentence "CLOSE YOUR EYES" (duration: 1 to 6 minutes).

A huge truncated cone in cloth covering a piano hooked upside down from the ceiling with a rope that starts from the tailpiece and dangles down which is linked to the stern of the model of a sailing ship, visible from a hole.