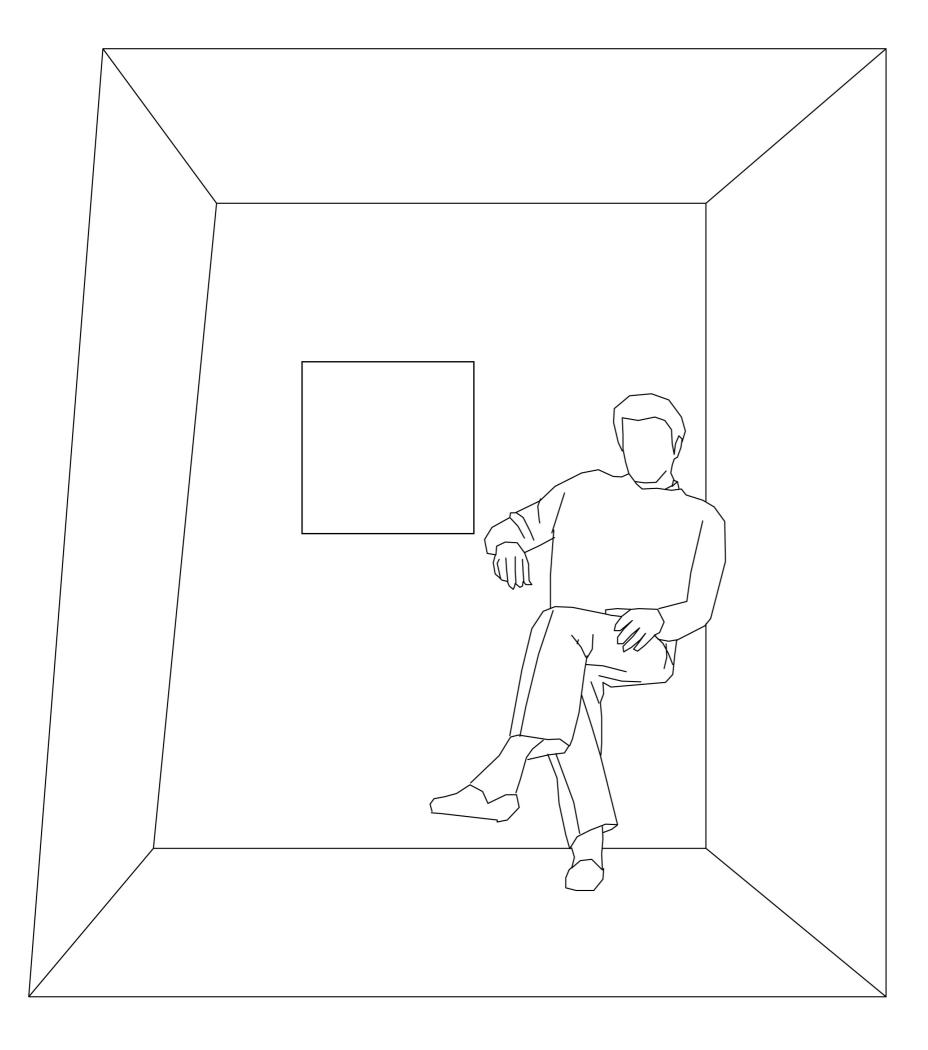

A white sheet moved very slowly in front of a window 40 x 40 cm. Show in a small space, for one person.