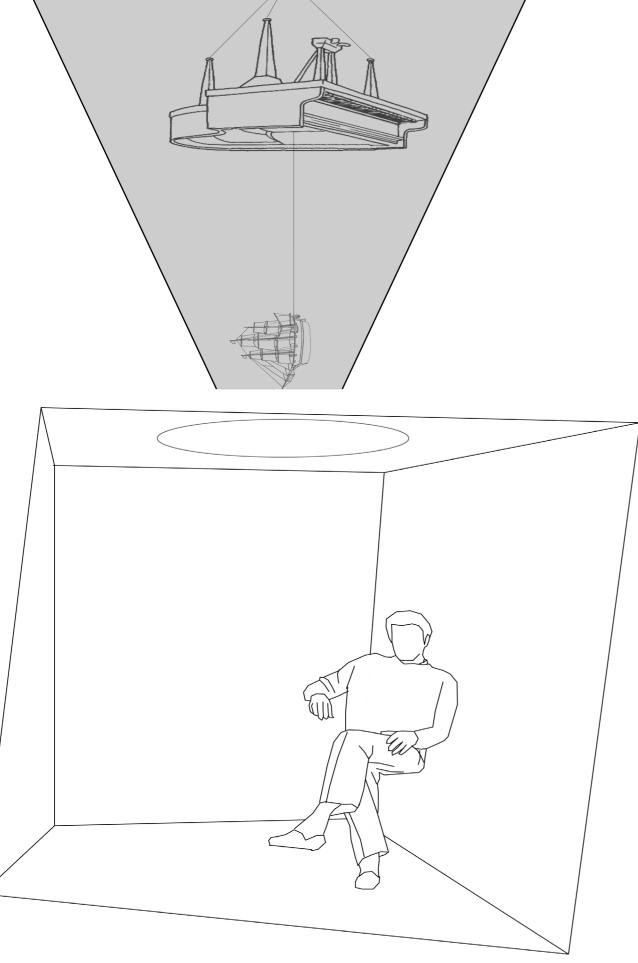

#### & OPEN & CLOSE & OPEN & CLOSE &

Loop, a video with the sentence "OPEN YOUR EYES" (duration: 1 to 6 minutes) followed by a video with the sentence "CLOSE YOUR EYES" (duration: 1 to 6 minutes).

A huge truncated cone in cloth covering a piano hooked upside down from the ceiling with a rope that starts from the tailpiece and dangles down which is linked to the stern of the model of a sailing ship, visible from a hole.